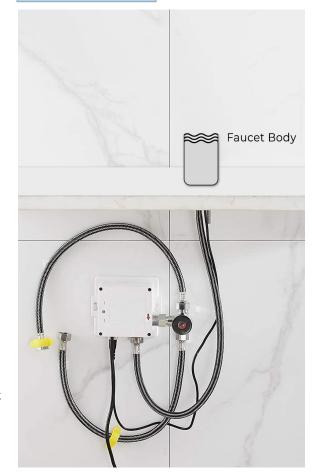

Static Power Consumption: 0.36mw Working Power consumption: 0.5mw Inductive Opening Time: < 1 second Inductive Closing Time: < 2 second Dia.of inlet / outlet pipe: G1/2"

Flux: ≥0.07L/S

Power Supply: Box Transformer (BOX)

Temperature Mixer: Below Deck Manual Mixing Valve (BDM)

Factory Default Timeout: 30s Factory Default GPC: 0.75

Working pressure: 0.05 - 1.6 Mpa

Water flow: 1.2GPM (4.54 L/Min) @ 60PSI